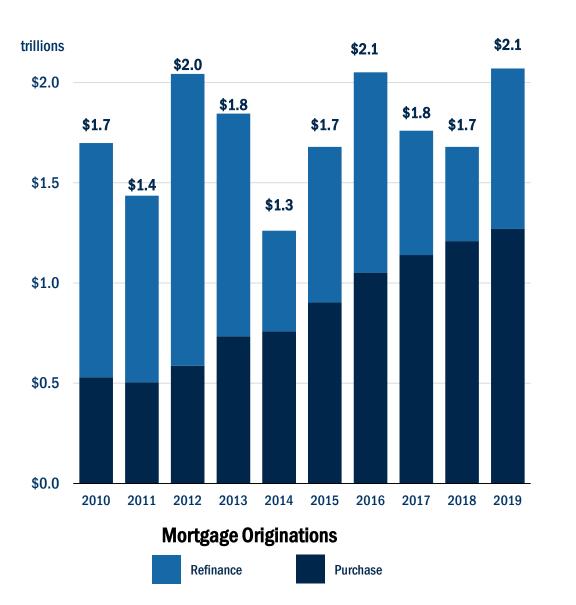

les payment of cash dividend, repurchase of shares, strategic acquisitions, continued investment in core businesses and future repayment of debt
- Long track record of creating value for shareholders

## FNF – Title Insurance Market Share





#### **Overall Market Share**



6



## **Title Operating Strategy**

- Continuously monitor operating metrics
  - Opened and closed order counts, headcount, efficiency metrics
- React quickly, utilize the "order lag" to our advantage
- Slow to add headcount when volumes improve; aggressively reduce headcount as order volumes decline
- Management compensation heavily weighted to variable incentives; bonus and commissions are a large part of compensation
- "Normalized" quarterly/annual pre-tax title margin of 15% 20%

## Title Operating Performance







### Industry Leading Title Margins





## F&G Annuities & Life Overview

- F&G is a leading provider of annuity and life insurance products, providing deferred annuities, including fixed indexed and fixed rate annuities, immediate annuities, and indexed universal life insurance
- Established in 1959, F&G meets the needs of nearly 700,000 people across the United States through a national network of 37,000 licensed agents
- Acquired by FNF on June 1, 2020, F&G provides predictable countercyclical income to FNF and performs well in a rising interest rate market
- Average Assets Under Management (AAUM) of approximately \$27 billion for the quarter ended September 30, 2020



Experience the Power of Collaborative Thinking



### Real Estate Technology Overview

- CINC, Real Geeks, SkySl