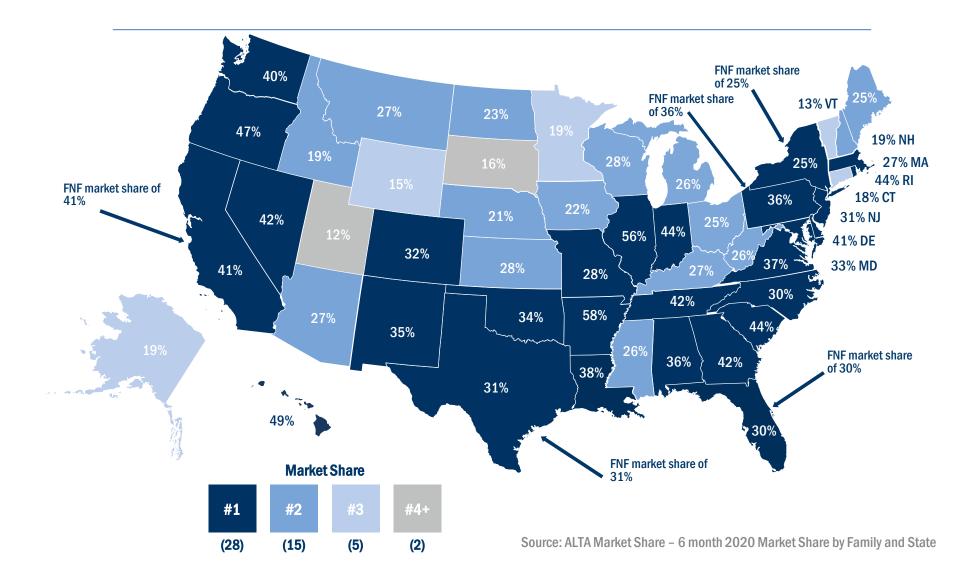

# Fidelity National Financial, Inc. is the leading provider of title insurance and settlement services to the real estate and mortgage industries

- The nation's largest title insurance and settlement services company
- Most diversified competitor from a geographic, product, and revenue channel perspective
- #1 market share in the residential purchase, refinance, and commercial markets
- FNF holds the #1 or #2 market position in 43 states