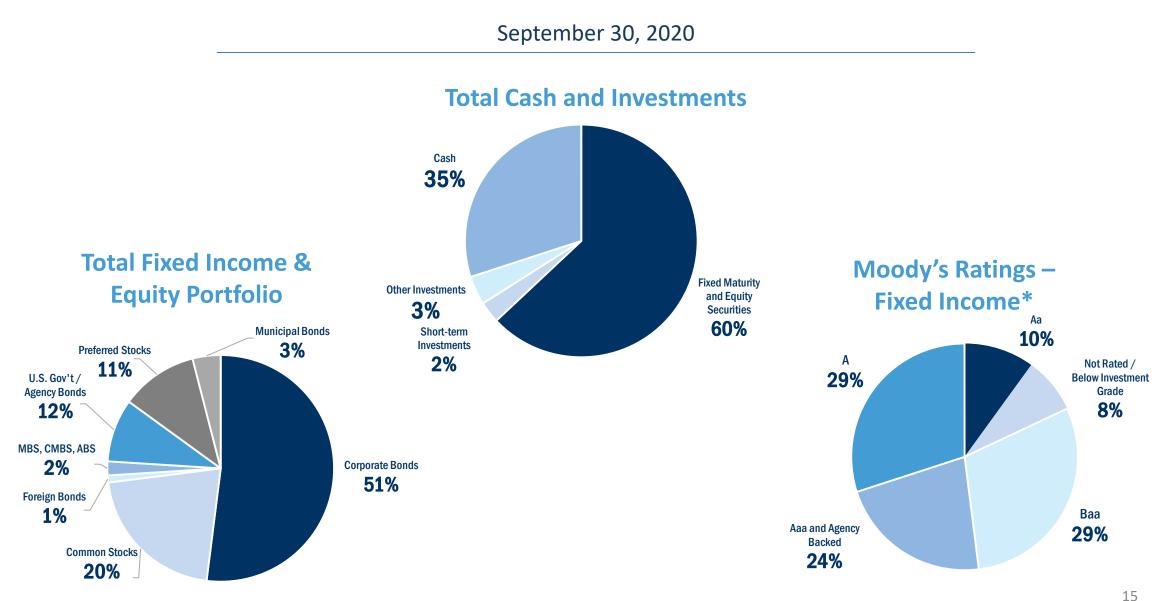

488 |         |
| Notes Payable                                               | \$2,664  | Debt to |
| Reserve for Title Claim Losses                              | \$1,555  |         |
| Other Liabilities                                           | \$10,996 |         |
| Total Liabilities                                           | \$42,703 |         |
| FNF Shareholders' Equity                                    | \$7,141  |         |
| Non-Controlling Interests                                   | \$41     |         |
| Total Equity                                                | \$7,182  |         |
| Total Liab. & Equity                                        | \$49,885 |         |

Debt to total capital – 27.1%

## $\frac{1}{2}$ Investment Portfolio Overview (excluding F&G segment)



## $\frac{1}{2}$ Investment Portfolio Overview (F&G segment)

September 30, 2020





#### **Estimated Policy Year Completion**

Ultimate Loss 2010 to 2019 (\$ in millions)