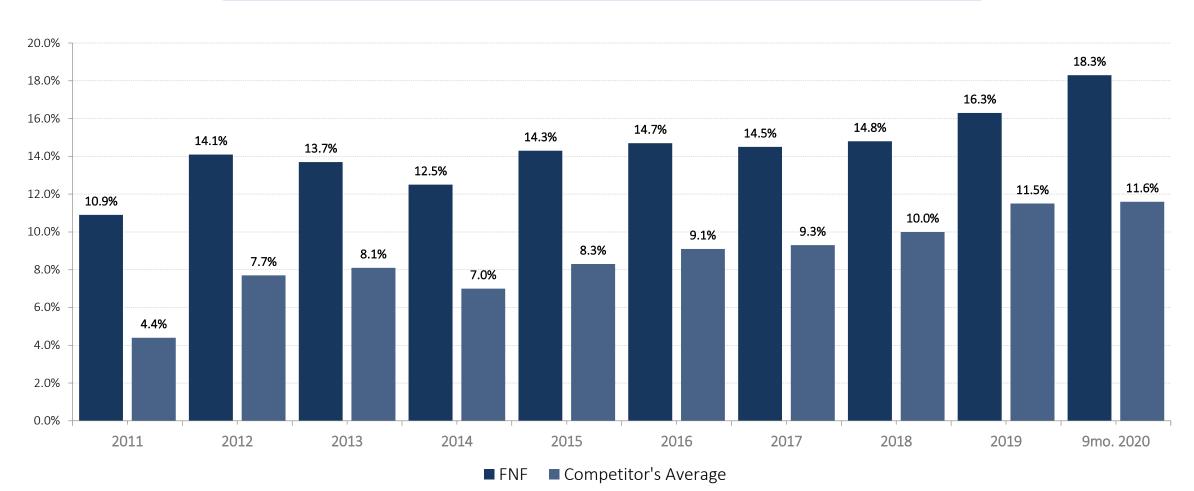

f shares, strategic acquisitions, continued investment in core businesses and future repayment of debt
- Long track record of creating value for shareholders

## FNF – Title Insurance Market Share





#### **Overall Market Share**



6



## **Title Operating Strategy**

- Continuously monitor operating metrics
  - Opened and closed order counts, headcount, efficiency metrics
- React quickly, utilize the "order lag" to our advantage
- Slow to add headcount when volumes improve; aggressively reduce headcount as order volumes decline
- Management compensation heavily weighted to variable incentives; bonus and commissions are a large part of compensation
- "Normalized" quarterly/annual pre-tax title margin of 15% 20%

## Title Operating Performance







### Industry Leading Title Margins





## F&G Annuities & Life Overview

- F&G is a leading provider of annuity and life insurance products, providing deferred annuities, including fixed indexed and fixed rate annuities, immediate annuities, and indexed universal life insurance
- Established in 1959, F&G meets the needs of nearly 700,000 people across the United States through a national network of 37,000 licensed agents
- Acquired by FNF on June 1, 2020, F&G provides predictable countercyclical income to FNF and performs well in a rising interest rate market
- Average Assets Under Management (AAUM) of approximately \$27 billion for the quarter ended September 30, 2020



Experience the Power of Collaborative Thinking



### Real Estate Technology Overview

- CINC, Real Geeks, SkySlope and Agent Pronto collectively touch th