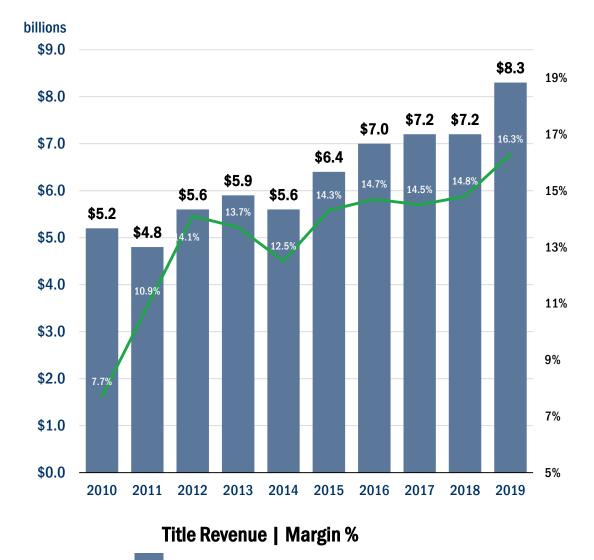

s payment of cash dividend, repurchase of shares, strategic acquisitions, continued investment in core businesses and future repayment of debt
- Long track record of creating value for shareholders

## FNF – Title Insurance Market Share





#### **Overall Market Share**



6



## **Title Operating Strategy**

- Continuously monitor operating metrics
  - Opened and closed order counts, headcount, efficiency metrics
- React quickly, utilize the "order lag" to our advantage
- Slow to add headcount when volumes improve; aggressively reduce headcount as order volumes decline
- Management compensation heavily weighted to variable incentives; bonus and commissions are a large part of compensation
- "Normalized" quarterly/annual pre-tax title margin of 15% 20%

## Title Operating Performance







### Industry Leading Title Margins





## F&G Annuities & Life Overview

- F&G is a leading provider of annuity and life insurance products, providing deferred annuities, including fixed indexed and fixed rate annuities, immediate annuities, and indexed universal life insurance
- Established in 1959, F&G meets the needs of nearly 700,000 people across the United States through a national network of 37,000 licensed agents
- Acquired by FNF on June 1, 2020, F&G provides predictable countercyclical income to FNF and performs well in a rising interest rate market
- Average Assets Under Management (AAUM) of approximately \$27 billion for the quarter ended September 30, 2020



Experience the Power of Collaborative Thinking



### Real Estate Technology Overview

- CINC, Real Geeks, SkySlop