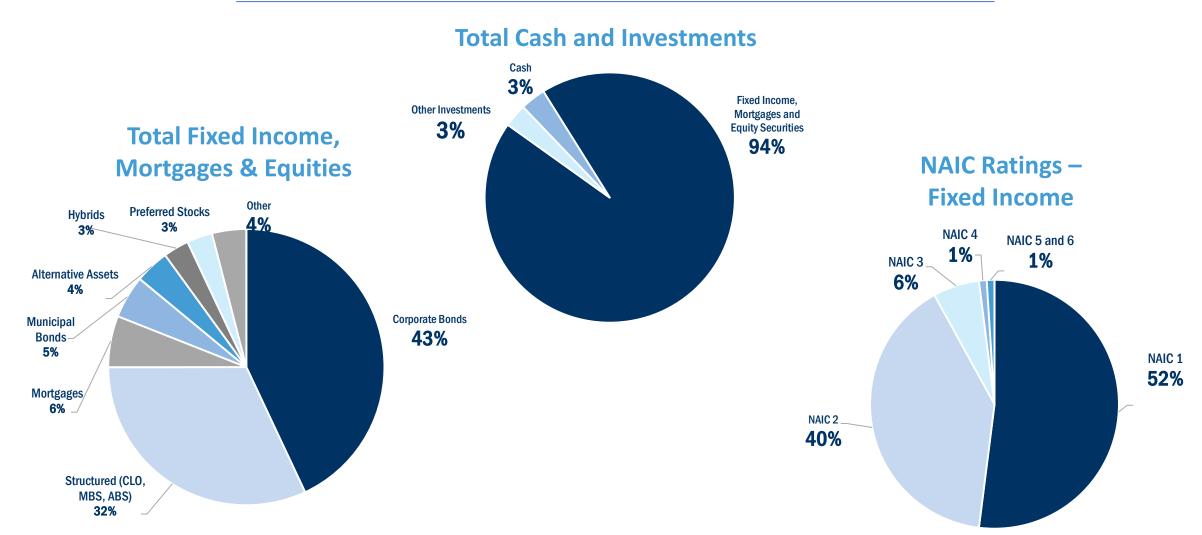

## $\frac{1}{2}$ Investment Portfolio Overview (F&G segment)

September 30, 2020