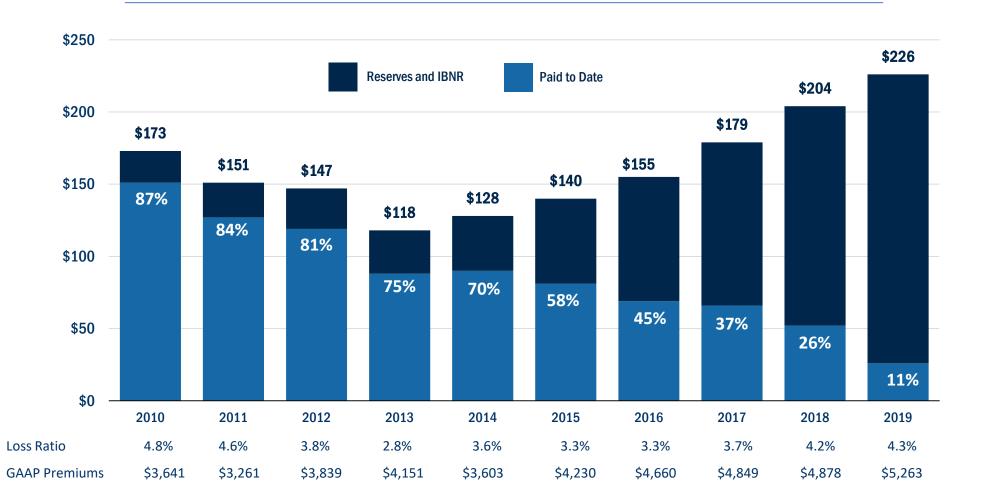

#### **Estimated Policy Year Completion**

Ultimate Loss 2010 to 2019 (\$ in millions)