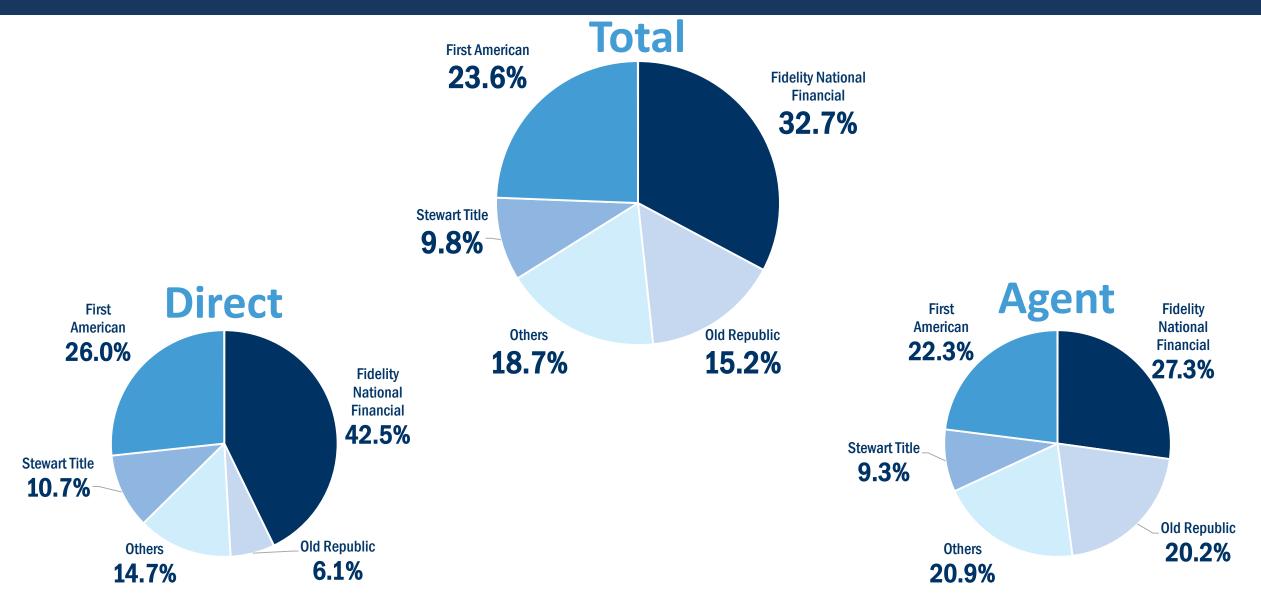

long-time industry-leading margins
  - Leading player in residential purchase, refinance and commercial markets
  - Strong performer in varying market conditions; clear way to benefit from U.S. real estate market
- F&G is a leading provider of retirement and life insurance solutions for nearly 700,000 customers
  - Offering Fixed Indexed Annuities, Multi-Year Guarantee Annuities (MYGA) and Indexed Universal Life (IUL)
  - Favorable ratings outlook and momentum
  - Favorable growth opportunities through new distribution channels
- Solid balance sheet enables payment of cash dividend, repurchase of shares, strategic acquisitions, continued investment in core businesses and future repayment of debt
- Long track record of creating value for shareholders

## FNF – Title Insurance Market Share





#### **Overall Market Share**



6



## **Title Operating Strategy**

- Continuously monitor operating metrics
  - Opened and closed order counts, headcount, efficiency metrics
- React quickly, utilize the "order lag" to our advantage
- Slow to add headcount when volumes improve; aggressively reduce headcount as order volumes decline
- Management compensation heavily weighted to variable incentives; bonus and commissions are a large part of compensation
- "Normalized" quarterly/annual pre-tax title margin of 15% 20%

## Title Operating Performance







### Industry Leading Title Margins





## F&G Annuities & Life Overview

- F&G is a leading provider of annuity and life insurance products, providing deferred annuities, including fixed indexed and fixed rate annuities, immediate an